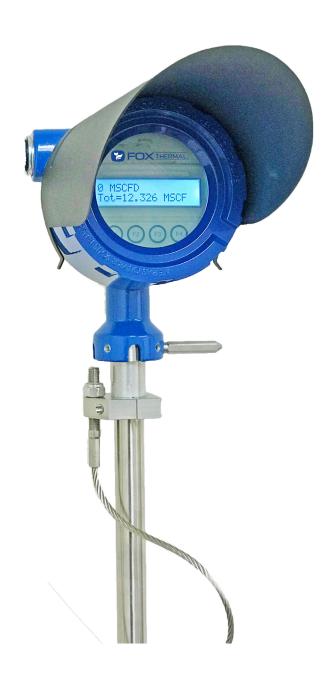

# ZSHADE Flow Meter Sun Shade \* HIGHIET

- For use with Fox Models FT1, FT4A, FT3, and FT4X Thermal Mass Flow Meters
- · Improved visibility in bright and glaring conditions
- · Provides shade for display to deter the effects of extreme weather conditions

### **FEATURES**

- Designed to easily fit most Fox Thermal flow meter models
- Spring form snaps onto housing easily
- No extra hardware or flow meter modifications necessary
- Durable powder coated 16 gauge aluminum material

Figure 2A: Sun Shade Dimensions

Figure 2B: Sun Shade Profile on Model FT4X