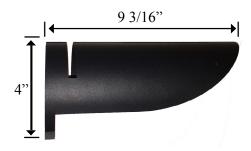

### **DIMENSIONS**

See Figure 2A for dimensions and Figure 2B for a profile view of the Sun Shade.

Length: 9 3/16"Height: 4"

Figure 2A: Sun Shade Dimensions

Figure 2B: Sun Shade Profile on Model FT4X