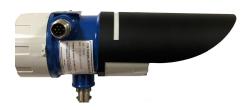

### **DIMENSIONS**

See Figure 2A for dimensions and Figure 2B for a profile view of the Sun Shade.

Length: 9 3/16"Height: 4"

Figure 2A: Sun Shade Dimensions

Figure 2B: Sun Shade Profile on Model FT4X